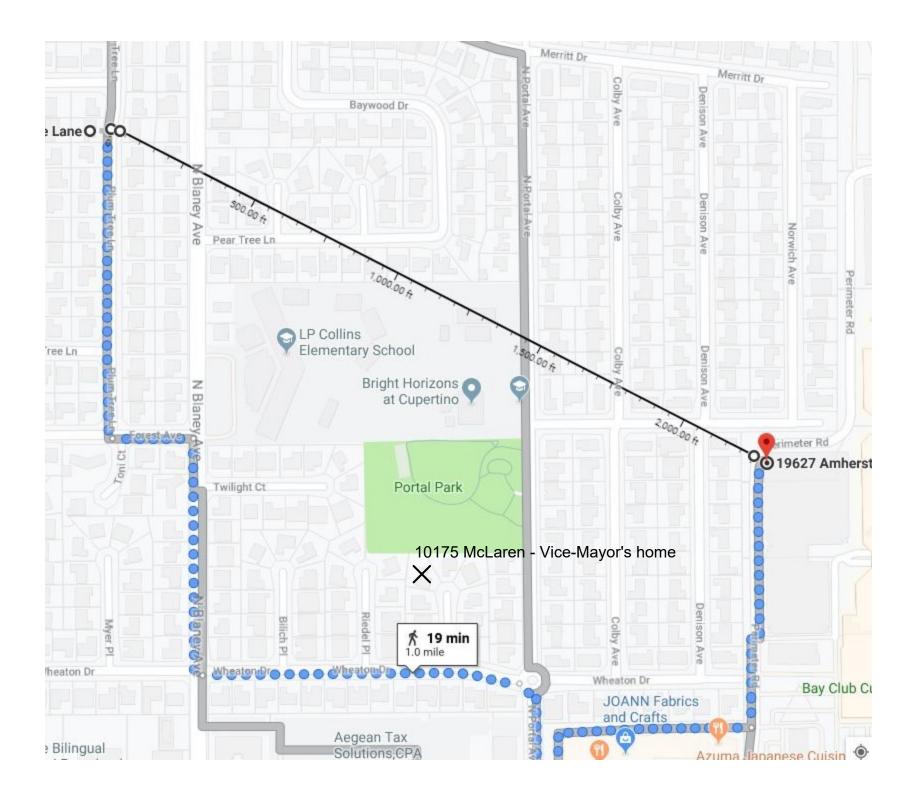

I'm confused by the idea that traffic impacts won't be unique to the Vice-Mayor's home and residences likewise situation on the opposite side of Blaney Avenue. I daily experience spillover traffic and parking concerns from the Apple Infinite Loop campus (labeled on Map 2) which is a similar distance (about 1500 ft., see Map 2 attached) from my home as the Vice-Mayor's is from Vallco. In my daily travels to the nearby Collins Elementary school, I do not see the same spillover traffic extending that far east on the opposite side of North Blaney Avenue at McLaren, where the Vice-Mayor lives (Map 1, marked with an "x").

Looking at the map that provided by the city in it's request for advice, my home on Plum Tree Lane would fall within the "circle" of 3800 feet from Vallco. Judging from the other letters supplied, it does not appear that I would be able to see the Vallco project about 2500 feet away from me (Map 1). How, therefore, can the advice letter state that the impacts to the Vice-Mayor aren't unique compared to those on me? She would be able to see the project from her home; residents of the towers would be able to look down onto her property in a way that they cannot on my home.

It would also seem that park impacts would be unique for the Vice-Mayor as well. Her home immediately abuts Portal Park and the adjoining Collins Elementary School (Map 1). With the new residences going into the Vallco site, there would be impacts to both the park and the school in terms of additional students and greater use of Portal Park, generating more noise and traffic in the Vice-Mayor's part of the neighborhood. Those impacts are unique to her and different from people like me who reside within 3800 feet of Vallco.