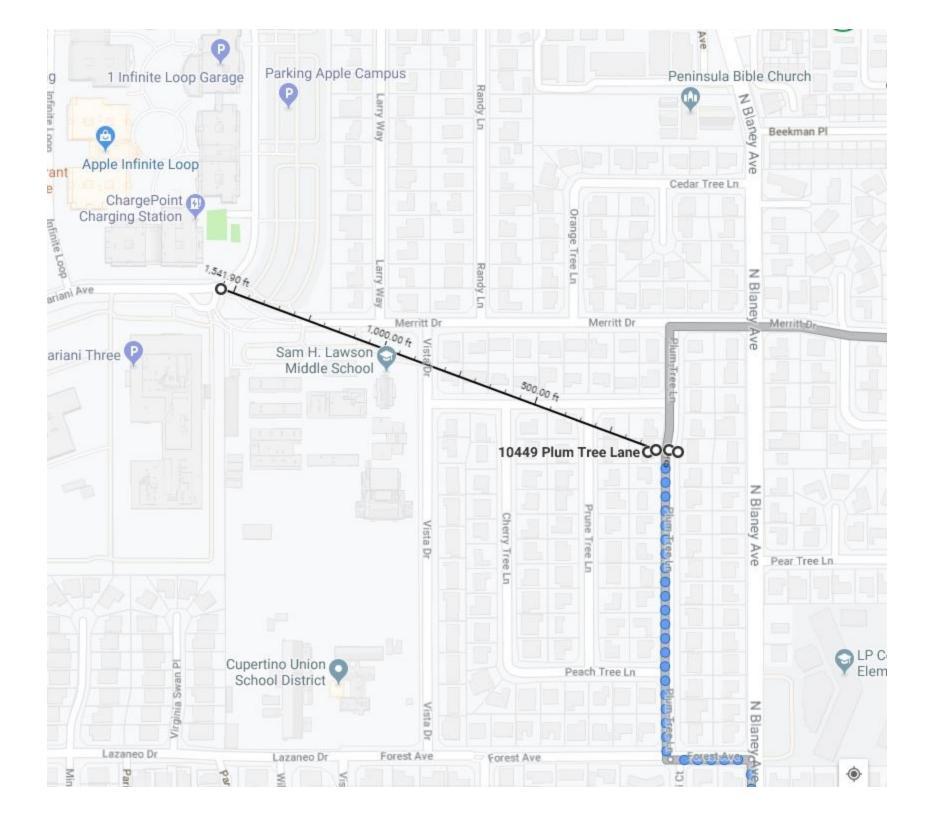

I'm confused by the idea that traffic impacts won't be unique to the Vice-Mayor's home and residences likewise situation on the opposite side of Blaney Avenue. I daily experience spillover traffic and parking concerns from the Apple Infinite Loop campus (labeled on Map 2) which is a similar distance (about 1500 ft., see Map 2 attached) from my home as the Vice-Mayor's is from Vallco. In my daily travels to the nearby Collins Elementary school, I do not see the same spillover traffic extending that far east on the opposite side of North Blaney Avenue at McLaren, where the Vice-Mayor lives (Map 1, marked with an "x").

Looking at the map that provided by the city in it's request for advice, my home on Plum Tree Lane would fall within the "circle" of 3800 feet from Vallco. Judging from the other letters supplied, it does not appear that I would be able to see the Vallco project about 2500 feet away from me (Map 1). How, therefore, can the advice letter state that the impacts to the Vice-Mayor aren't unique compared to those on me? She would be able to see the project from her home; residents of the towers would be able to look down onto her property in a way that they cannot on my home.