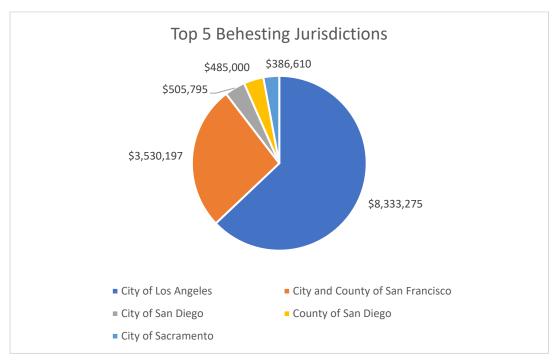

Top 5 Behesting Jurisdictions over the six-year span

#### Total Behested Payments in 2019 by Jurisdiction

| Jurisdiction                     | Amount      |
|----------------------------------|-------------|
| City of Los Angeles              | \$8,333,275 |
| City and County of San Francisco | \$3,530,197 |
| City of San Diego                | \$505,795   |
| County of San Diego              | \$485,000   |
| City of Sacramento               | \$386,610   |
| El Dorado County                 | \$190,274   |
| City of Richmond                 | \$154,000   |
| San Bernardino County            | \$120,000   |
| City of Costa Mesa               | \$55,000    |
| City of Elk Grove                | \$35,000    |
| City of Bell Gardens             | \$8,000     |