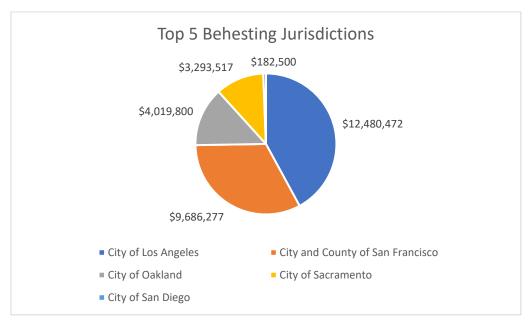

Top 5 Behesting Jurisdictions over the six-year span

## Total Behested Payments in 2015 by Jurisdiction

| Jurisdiction                     | Amount       |
|----------------------------------|--------------|
| City of Los Angeles              | \$12,480,472 |
| City and County of San Francisco | \$9,686,277  |
| City of Oakland                  | \$4,019,800  |
| City of Sacramento               | \$3,293,517  |
| City of San Diego                | \$182,500    |
| County of San Diego              | \$70,000     |
| City of Richmond                 | \$50,000     |
| City of Newport Beach            | \$46,500     |
| City of Danville                 | \$5,000      |