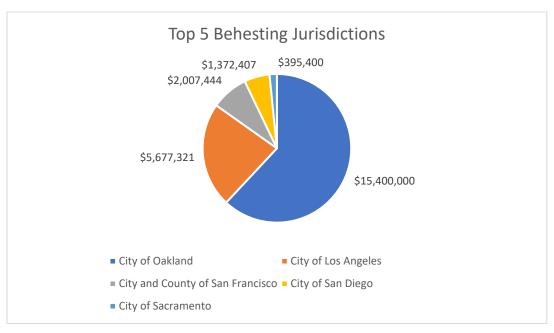

## Total Behested Payments in 2017 by Jurisdiction

| Jurisdiction                     | Amount       |
|----------------------------------|--------------|
| City of Oakland                  | \$15,400,000 |
| City of Los Angeles              | \$5,677,321  |
| City and County of San Francisco | \$2,007,444  |
| City of San Diego                | \$1,372,407  |
| City of Sacramento               | \$395,400    |
| City of Berkeley                 | \$200,000    |
| El Dorado County                 | \$50,000     |
| San Bernardino County            | \$15,000     |
| County of San Diego              | \$15,000     |
| City of Danville                 | \$10,000     |
| City of Richmond                 | \$10,000     |
| City of Elk Grove                | \$5,000      |