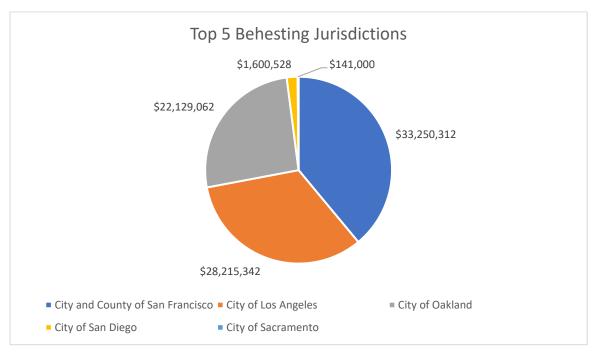

Top 5 Behesting Jurisdictions over the six-year span

## Total Behested Payments in 2020 by Jurisdiction

| Jurisdiction                     | Amount       |
|----------------------------------|--------------|
| City and County of San Francisco | \$33,250,312 |
| City of Los Angeles              | \$28,215,342 |
| City of Oakland                  | \$22,129,062 |
| City of San Diego                | \$1,600,528  |
| City of Sacramento               | \$141,000    |
| County of San Diego              | \$111,659    |
| City of Danville                 | \$100,000    |
| City of Berkeley                 | \$54,839     |
| El Dorado County                 | \$45,000     |
| San Bernardino County            | \$25,352     |