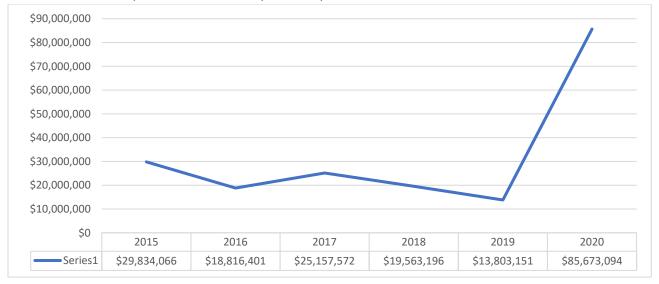

#### Total Amount of Reported Behested Payments by Year

#### Overview

Total Amount of Behested Payments: \$29,834,066

#### Overview

Total Amount of Behested Payments: \$18,816,401

#### Overview

Total Amount of Behested Payments: \$25,157,572

#### Overview

Total Amount of Behested Payments: \$19,563,196

#### Overview

Total Amount of Behested Payments: \$13,803,151

#### Overview

Total Amount of Behested Payments: \$62,905,095