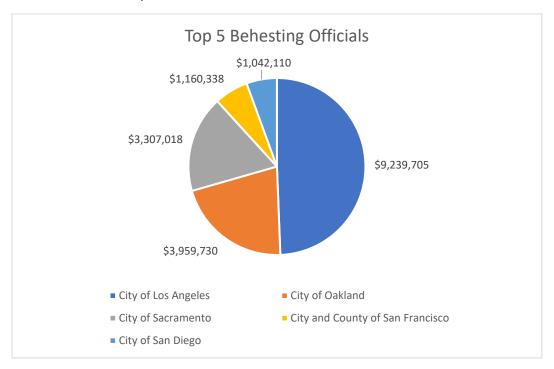

Top 5 Behesting Officials of 2015

| Official        | Jurisdiction                     | Amount       |
|-----------------|----------------------------------|--------------|
| Eric Garcetti   | City of Los Angeles              | \$12,480,472 |
| Edwin Lee       | City and County of San Francisco | \$9,686,277  |
| Libby Schaaf    | City of Oakland                  | \$4,019,800  |
| Kevin Johnson   | City of Sacramento               | \$3,293,517  |
| Kevin Faulconer | City of San Diego                | \$182,500    |

| Official        | Jurisdiction                     | Amount       |
|-----------------|----------------------------------|--------------|
| Eric Garcetti   | City of Los Angeles              | \$12,480,472 |
| Edwin Lee       | City and County of San Francisco | \$9,686,277  |
| Libby Schaaf    | City of Oakland                  | \$4,019,800  |
| Kevin Johnson   | City of Sacramento               | \$3,293,517  |
| Kevin Faulconer | City of San Diego                | \$182,500    |