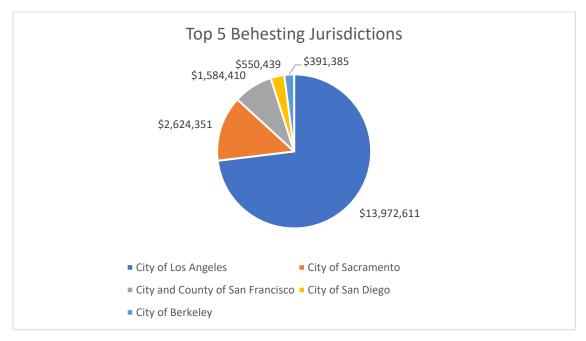

## Total Behested Payments in 2018 by Jurisdiction

| Jurisdiction                     | Amount       |
|----------------------------------|--------------|
| City of Los Angeles              | \$13,972,611 |
| City of Sacramento               | \$2,624,351  |
| City and County of San Francisco | \$1,584,410  |
| City of San Diego                | \$550,439    |
| City of Berkeley                 | \$391,385    |
| El Dorado County                 | \$192,500    |
| City of Oakland                  | \$150,000    |
| City of Costa Mesa               | \$35,000     |
| County of San Diego              | \$25,000     |
| City of Merced                   | \$20,000     |
| San Bernardino County            | \$7,500      |
| City of Danville                 | \$5,000      |
| City of Elk Grove                | \$5,000      |