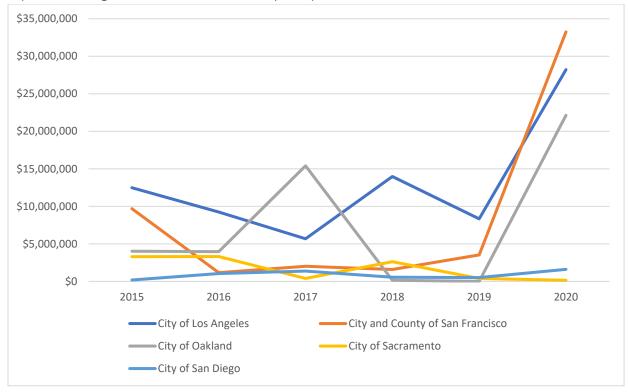

# Graphical Summary of the Data – 2015-2020

Summary of all data received by jurisdiction and year

| Jurisdiction*                    | 2015         | 2016        | 2017         | 2018         | 2019        | 2020         | Total        |
|----------------------------------|--------------|-------------|--------------|--------------|-------------|--------------|--------------|
| City of Los                      |              |             |              |              |             |              |              |
| Angeles                          | \$12,480,472 | \$9,239,705 | \$5,677,321  | \$13,972,611 | \$8,333,275 | \$28,215,342 | \$77,918,726 |
| City and County of San Francisco | \$9,686,277  | \$1,160,338 | \$2,007,444  | \$1,584,410  | \$3,530,197 | \$33,250,312 | \$51,218,978 |
| City of Oakland                  | \$4,019,800  | \$3,959,730 | \$15,400,000 | \$150,000    | \$0         | \$22,129,062 | \$45,658,592 |
| City of<br>Sacramento            | \$3,293,517  | \$3,307,018 | \$395,400    | \$2,624,351  | \$386,610   | \$141,000    | \$10,147,896 |
| City of San Diego                | \$182,500    | \$1,042,110 | \$1,372,407  | \$550,439    | \$505,795   | \$1,600,528  | \$5,253,779  |
| County of San<br>Diego           | \$70,000     | \$17,500    | \$15,000     | \$25,000     | \$485,000   | \$111,659    | \$724,159    |
| City of Berkeley                 | \$0          | \$0         | \$200,000    | \$391,385    | \$0         | \$54,839     | \$646,224    |
| El Dorado County                 | \$0          | \$0         | \$50,000     | \$192,500    | \$190,274   | \$45,000     | \$477,774    |
| San Bernardino<br>County         | \$0          | \$65,000    | \$15,000     | \$7,500      | \$120,000   | \$25,352     | \$232,852    |
| City of Richmond                 | \$50,000     | \$0         | \$0          | \$0          | \$154,000   | \$0          | \$204,000    |
| City of Danville                 | \$5,000      | \$10,000    | \$10,000     | \$5,000      | \$0         | \$100,000    | \$130,000    |
| City of Costa<br>Mesa            | \$0          | \$0         | \$0          | \$35,000     | \$55,000    | \$0          | \$90,000     |
| City of Newport<br>Beach         | \$46,500     | \$0         | \$0          | \$0          | \$0         | \$0          | \$46,500     |
| City of Elk Grove                | \$0          | \$0         | \$5,000      | \$5,000      | \$35,000    | \$0          | \$45,000     |
| City of Richmond                 | \$0          | \$15,000    | \$10,000     | \$0          | \$0         | \$0          | \$25,000     |
| City of Merced                   | \$0          | \$0         | \$0          | \$20,000     | \$0         | \$0          | \$20,000     |
| City of Bell<br>Gardens          | \$0          | \$0         | \$0          | \$0          | \$8,000     | \$0          | \$8,000      |

Top 5 Behesting Jurisdictions over the six-year span