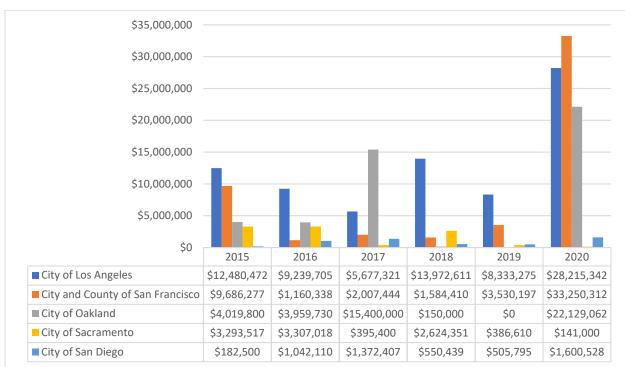

# Graphical Summary of the Data – 2015-2020

Summary of all data received by jurisdiction and year

| Jurisdiction*                    | 2015         | 2016        | 2017         | 2018         | 2019        | 2020         | Total        |
|----------------------------------|--------------|-------------|--------------|--------------|-------------|--------------|--------------|
| City of Los                      |              |             |              |              |             |              |              |
| Angeles                          | \$12,480,472 | \$9,239,705 | \$5,677,321  | \$13,972,611 | \$8,333,275 | \$28,215,342 | \$77,918,726 |
| City and County of San Francisco | \$9,686,277  | \$1,160,338 | \$2,007,444  | \$1,584,410  | \$3,530,197 | \$33,250,312 | \$51,218,978 |
| City of Oakland                  | \$4,019,800  | \$3,959,730 | \$15,400,000 | \$150,000    | \$0         | \$22,129,062 | \$45,658,592 |
| City of<br>Sacramento            | \$3,293,517  | \$3,307,018 | \$395,400    | \$2,624,351  | \$386,610   | \$141,000    | \$10,147,896 |
| City of San Diego                | \$182,500    | \$1,042,110 | \$1,372,407  | \$550,439    | \$505,795   | \$1,600,528  | \$5,253,779  |
| County of San<br>Diego           | \$70,000     | \$17,500    | \$15,000     | \$25,000     | \$485,000   | \$111,659    | \$724,159    |
| City of Berkeley                 | \$0          | \$0         | \$200,000    | \$391,385    | \$0         | \$54,839     | \$646,224    |
| El Dorado County                 | \$0          | \$0         | \$50,000     | \$192,500    | \$190,274   | \$45,000     | \$477,774    |
| San Bernardino<br>County         | \$0          | \$65,000    | \$15,000     | \$7,500      | \$120,000   | \$25,352     | \$232,852    |
| City of Richmond                 | \$50,000     | \$0         | \$0          | \$0          | \$154,000   | \$0          | \$204,000    |
| City of Danville                 | \$5,000      | \$10,000    | \$10,000     | \$5,000      | \$0         | \$100,000    | \$130,000    |
| City of Costa<br>Mesa            | \$0          | \$0         | \$0          | \$35,000     | \$55,000    | \$0          | \$90,000     |
| City of Newport<br>Beach         | \$46,500     | \$0         | \$0          | \$0          | \$0         | \$0          | \$46,500     |
| City of Elk Grove                | \$0          | \$0         | \$5,000      | \$5,000      | \$35,000    | \$0          | \$45,000     |
| City of Richmond                 | \$0          | \$15,000    | \$10,000     | \$0          | \$0         | \$0          | \$25,000     |
| City of Merced                   | \$0          | \$0         | \$0          | \$20,000     | \$0         | \$0          | \$20,000     |
| City of Bell<br>Gardens          | \$0          | \$0         | \$0          | \$0          | \$8,000     | \$0          | \$8,000      |

Top 5 Behesting Jurisdictions over the six-year span