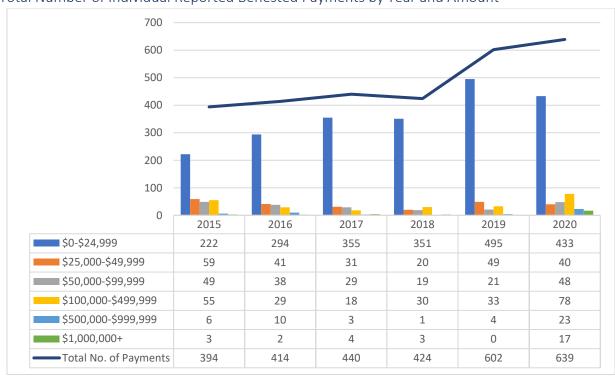

| \$25,000     |
| City of Merced                   | \$0          | \$0         | \$0          | \$20,000     | \$0         | \$0          | \$20,000     |
| City of Bell<br>Gardens          | \$0          | \$0         | \$0          | \$0          | \$8,000     | \$0          | \$8,000      |

<sup>\*</sup>Jurisdiction is used as a label throughout the data set. For Payor and Payee data, the jurisdiction listed shows the jurisdiction that behested the most money with that specific Payor or Payee. Please refer to the Appendix to see a full break down of who behested with the Payor or Payee.

Top 5 Behesting Jurisdictions over the six-year span





#### Total Amount of Reported Behested Payments by Year



#### Total Number of Individual Reported Behested Payments by Year and Amount



#### Overview

Total Amount of Behested Payments: \$29,834,066



## Total Behested Payments in 2015 by Jurisdiction

| Jurisdiction                     | Amount       |
|----------------------------------|--------------|
| City of Los Angeles              | \$12,480,472 |
| City and County of San Francisco | \$9,686,277  |
| City of Oakland                  | \$4,019,800  |
| City of Sacramento               | \$3,293,517  |
| City of San Diego                | \$182,500    |
| County of San Diego              | \$70,000     |
| City of Richmond                 | \$50,000     |
| City of Newport Beach            | \$46,500     |
| City of Danville                 | \$5,000      |

| Jurisdiction        | Payor Name                                                   | Amount      |
|-----